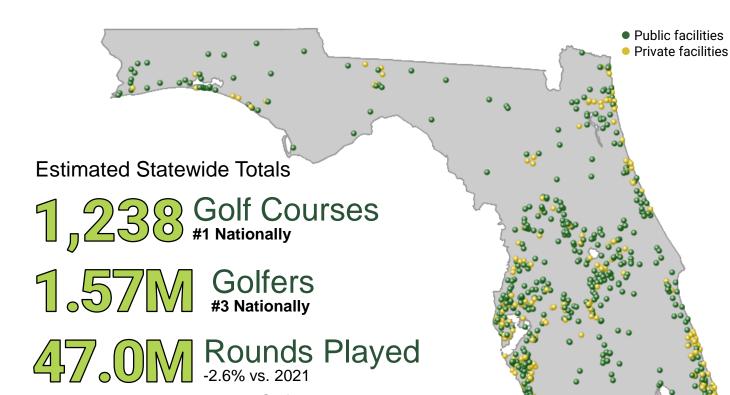

## Golf in Florida 2023

2022 Year-End Numbers

| Facilities         | #   | INDEX* | Golfers        | #    | INDEX* |
|--------------------|-----|--------|----------------|------|--------|
| Total              | 934 |        | Males          | 1.2M | 100    |
| Public             | 543 | 78     | Females        | 393K | 100    |
| Daily Fee          | 441 | 85     | Juniors (6-17) | 182K | 92     |
| Municipal          | 102 | 61     | (18-34)        | 332K | 88     |
| Private            | 391 | 162    | (35-49)        | 300K | 90     |
| Golf - Resort      | 103 | 138    | (50-64)        | 378K | 104    |
| Golf - Real Estate | 533 | 248    | (65+)          | 382K | 133    |
| Par 3              | 115 |        | White          | 1.2M | 94     |
| Driving Ranges     | 44  |        | Non-White      | 421K | 123    |
| (Stand-alone)      |     |        | Income \$100K+ | 747K | 87     |
|                    |     |        |                |      |        |

\*Index compares the proportions in Florida, for each category, to total U.S. figures (100). An index of 133 for 65+-year-old golfers means that Florida has 33% higher representation of that segment compared to total U.S. An index of 91 would mean 9% lower.

Figures within categories may not sum totals due to rounding.